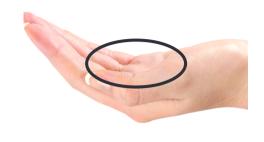

Cupped Hand = 1 oz

- Nuts (170 calories)
- Dried Fruit (100 calories)
- Granola (120 calores)

Thumb = 2 Tablespoons

- Peanut Butter /Any Nut Butter (190 calories)
- Salad Dressing (60-150 calories)
- Hard Cheese (120 calories)
- Seeds (100-150 calories)