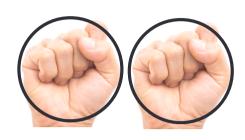

## **Compare Your Palm**

Calories are approximate and vary with brand.

Palm = 3 oz

- Chicken / Poultry (200 calories)
- Beef (215 calories)
- Fish (75 -175 calories)

Fist = 1 Cup

- Fruit (70-140)
- Raw Vegetables (30 -100 calories)
- Quinoa Cooked (220 calories)