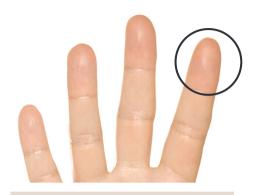

1/2 Fist = 1/2 Cup

- Rice Cooked(105 calories)
- Pasta Cooked(105 calories)
- Beans Cooked (120 calories)
- Cottage Cheese (110 calories)

Thumb tip = 1 tablespoon

- Mayonnaise (95 calories)
- Oil (120 calories)