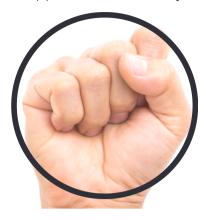

## **Compare Your Palm**

Calories are approximate and vary with brand.

Palm = 3 oz

- Chicken / Poultry (200 calories)
- Beef (215 calories)
- Fish (75 -175 calories)

Fist = 1 Cup

- Fruit (70-140)
- Raw Vegetables (30 -100 calories)
- Quinoa Cooked (220 calories)