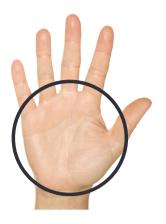

## **Compare Your Palm**

Calories are approximate and vary with brand.

Palm = 3 oz

- Chicken / Poultry (200 calories)
- Beef (215 calories)
- Fish (75 -175 calories)

Fist = 1 Cup

- Fruit (70-140)
- Raw Vegetables (30 -100 calories)
- Quinoa Cooked (220 calories)